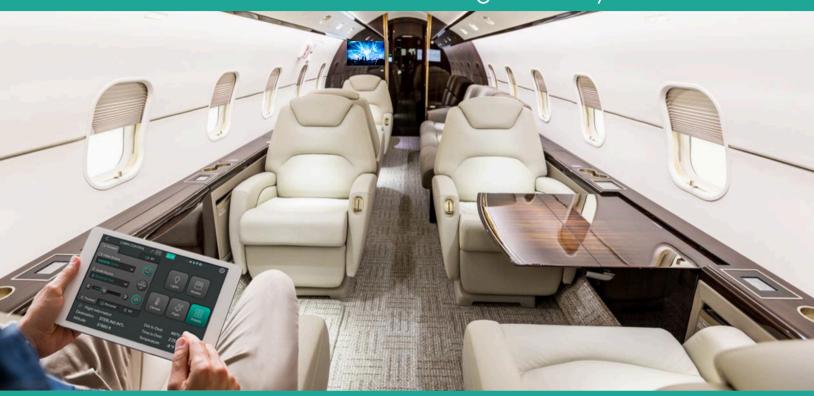

ALTO offers the **lightest and smallest audio components** in the industry, seamlessly blending with every interior design concept.

The ALTO Cabin Control App controls every functionality in the cabin, also providing customized listening experiences, from full Cabin Stereo, to VIP Seat Focus<sup>™</sup> Surround, and Seat Row Surround.

ALTO's extensive portfolio of **TSO-Certified components** serve all scopes of upgrade projects, from replacing one single switch to retrofitting with reliable and complete Cabin Management System. The ALTO Cabin Control App allows intuitive and user-friendly control from PEDs.

#### Intuitive, Crew-Friendly Cabin Control provides full control of all cabin functionality.

As part of ALTO's Cadence<sup>™</sup> Cabin Management System portfolio, we offer a **10.1 inch galley touch screen panel** that controls all cabin functionality: lighting, IFE, power, galley appliances, attendant call, shades, climate, flight information, and system settings.

The ALTO app **can be duplicated** and run on one or more devices such as an iPad, Android tablet, or any MS Windows device; this allows the flight crew to access Cadence<sup>™</sup> galley touch panel functions from anywhere in the aircraft, providing redundancy.