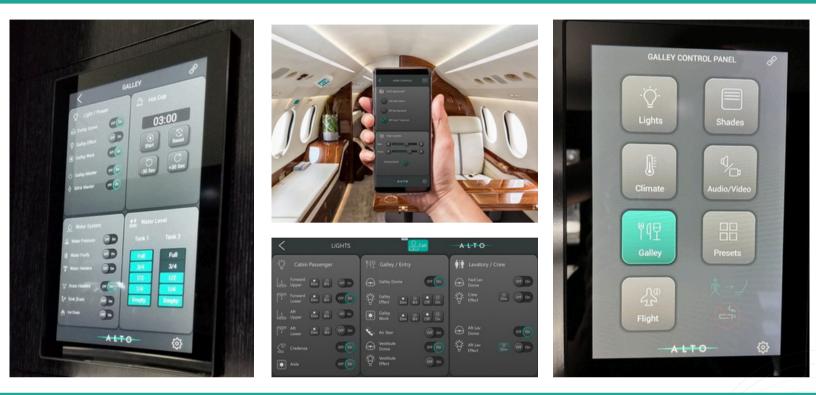

#### ALTO Cadence<sup>™</sup> Galley 10.1" Touch Screen Panel

#### Intuitive, Crew-Friendly Cabin Control provides full control of all cabin functionality.

As part of ALTO's Cadence<sup>™</sup> Cabin Management System portfolio, we offer a **10.1 inch galley touch screen panel** that controls all cabin functionality: lighting, IFE, power, galley appliances, attendant call, shades, climate, flight information, and system settings.

The ALTO app **can be duplicated** and run on one or more devices such as an iPad, Android tablet, or any MS Windows device; this allows the flight crew to access Cadence<sup>™</sup> galley touch panel functions from anywhere in the aircraft, providing redundancy.