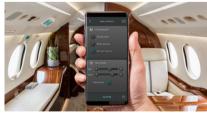

ALTO offers the **lightest and smallest audio components** in the industry, seamlessly blending with every interior design concept.

The ALTO Cabin Control App controls every functionality in the cabin, also providing customized listening experiences, from full Cabin Stereo, to VIP Seat Focus<sup>™</sup> Surround, and Seat Row Surround.

ALTO's extensive portfolio of **TSO-Certified components** serve all scopes of upgrade projects, from replacing one single switch to retrofitting with reliable and complete Cabin Management System. The ALTO Cabin Control App allows intuitive and user-friendly control from PEDs.

The ALTO app **can be duplicated** and run on one or more devices such as an iPad, Android tablet, or any MS Windows device; this allows the flight crew to access Cadence<sup>™</sup> galley touch panel functions from anywhere in the aircraft, providing redundancy.