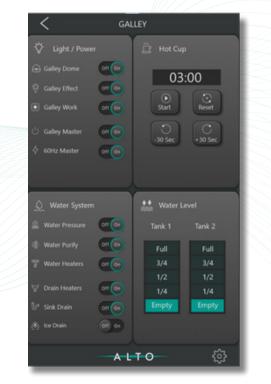

#### ALTO Cadence<sup>™</sup> Galley 10.1" Touch Screen Panel

#### Intuitive, Crew-Friendly Cabin Control provides full control of all cabin functionality.

As part of ALTO's Cadence<sup>™</sup> Cabin Management System portfolio, we offer a **10.1 inch galley touch screen panel** that controls all cabin functionality: lighting, IFE, power, galley appliances, attendant call, shades, climate, flight information, and system settings.

The ALTO app **can be duplicated** and run on one or more devices such as an iPad, Android tablet, or any MS Windows device; this allows the flight crew to access Cadence<sup>™</sup> galley touch panel functions from anywhere in the aircraft, providing redundancy.