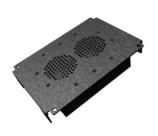

**ALTO Mid/High Speakers -** Replace existing speakers located in the PSU panels with an ALTO ASP-437 direct replacement speaker enclosure.

**ALTO Digital Amplifiers - Replace existing RC amplifier** with two ALTO digital amplifiers with custom EQ settings configured for your specific aircraft. New amplifiers mount on the same amplifier shelf.