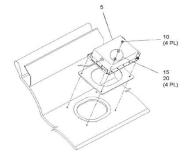

**ALTO Mid/High Speakers -** Replace existing speakers located in the PSU panels with an ALTO ASP-437 direct replacement speaker enclosure.

**ALTO Digital Amplifiers - Replace existing RC amplifier** with two ALTO digital amplifiers with custom EQ settings configured for your specific aircraft. New amplifiers mount on the same amplifier shelf.