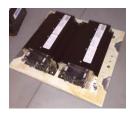

**ALTO Mid/High Speakers -** Replace existing speakers located in the PSU panels with an ALTO ASP-437 direct replacement speaker enclosure.

**ALTO Digital Amplifiers - Replace existing RC amplifier** with two ALTO digital amplifiers with custom EQ settings configured for your specific aircraft. New amplifiers mount on the same amplifier shelf.