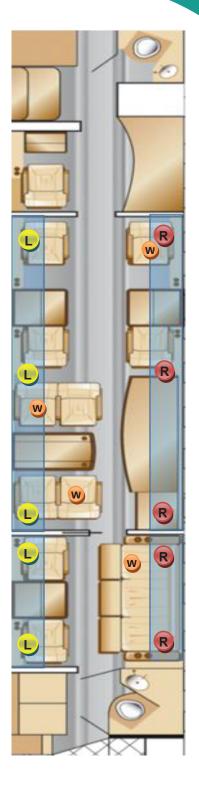

Legend - W Subwoofer Right Side Mid/High Speaker Left Side Mid/High Speaker

86 Leominster Rd Sterling, MA 01564

978-466-5992, 800-814-0123(Toll Free)

978-466-5996

www.altoaviation.com

ALTO products are continually improved. All specifications are subject to change without notice. Information in this document is proprietary. Copyright © ALTO Technologies Corporation. All rights reserved. Doc# 106450-0290DS Rev 1