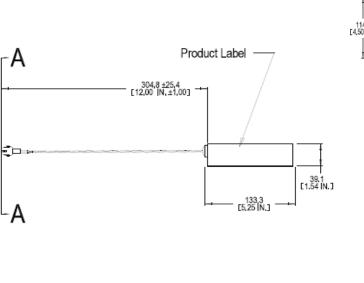

[A2X]CAB[(SC)(HR)]XXXXXXBXXXXXX[XXXXX]XXXX DO-160F Env. Cat

See Connector Pinouts **Mating Connector** 

< 13 oz (370 g) Weight

5.25"W X 4.75"H X 1.56"D **Dimensions** 

133.3mm W X 120.7mm H X 39.6mm D

86 Leominster Rd Sterling, MA 01564

# ASP-442 Aircraft Cabin Loudspeaker

Note: Dimensions are for reference only. See DA (Delivered Assembly) drawing for exact dimensions. If the dimension, weight, and connector specifications of this product do not meet your requirements, ALTO can custom design a product for your application.

**DIMENSIONS**