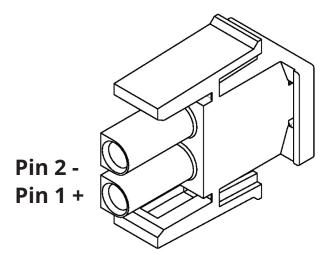

#### **CONNECTOR PINOUTS**

**Mating Connector** Amp PN 350778-1

Mating Pin Amp PN 350550-1

- 86 Leominster Rd Sterling, MA 01564
- 978-466-5992, 800-814-0123 (Toll-Free)
- 978-466-5996
- www.altoaviation.com