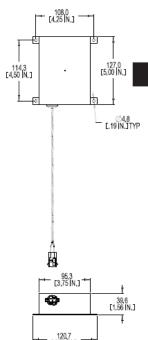

[A2X]CAB[(SC)(HR)]XXXXXXBXXXXXX[XXXXX]XXXX DO-160F Env. Cat

See Connector Pinouts **Mating Connector** 

< 13 oz (370 g) Weight

5.25"W X 4.75"H X 1.56"D **Dimensions** 

133.3mm W X 120.7mm H X 39.6mm D

86 Leominster Rd Sterling, MA 01564

# ASP-442 Aircraft Cabin Loudspeaker

Note: Dimensions are for reference only. See DA (Delivered Assembly) drawing for exact dimensions. If the dimension, weight, and connector specifications of this product do not meet your requirements, ALTO can custom design a product for your application.

**DIMENSIONS**