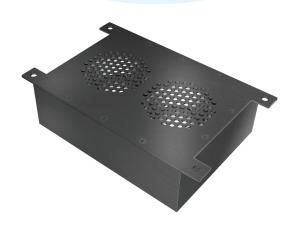

## ASP\_447 Aircraft Cabin Loudspeaker

The ASP-442 is a loudspeaker module with two high excursion drivers that are precisely matched to the acoustically tuned enclosure resulting in high output. It weighs less than 13 oz. The motor structure of the drivers is designed to have low magnetic leakage compared to conventional designs. The orientation of the two drivers provides for a wide sound dispersion characteristic reducing localization and an improvement in the acoustic balance in the aircraft cabin. The small dimensions of the unit simplify installation in the overhead panels, requiring less width and depth behind the panel, and a smaller grill opening into the cabin.

#### **FEATURES**

- Weighs < 13 oz</p>
- 1.56" deep
- Small package allows for easy installation
- Wide dispersion pattern to reduce near-speaker localization while providing even sound throughout the cabin
- TSO-C139
- Integrated grills protect speakers during installation
- Aluminum enclosure with welded seams
- Integral part of the ALTO Aviation Entertainment System (AES)

### **SPECIFICATIONS**

**Product Code** 106508-442-4AXXXX (4 Ohm) 106508-442-8AXXXX (8 Ohm)

**Frequency Response** 150Hz - 20KHz **Impedance** 8 Ohm nominal

2" high excursion, low magnetic leakage **Drivers** 

2 per enclosure

Aluminum with welded seams, **Enclosure** 

Integral grill for driver protection during installation

**Continuous Power Rating** 20 Watt RMS

40 Watt RMS Max. Power Rating

90 dBSPL @ 1W/1m @ 1kHz Sensitivity