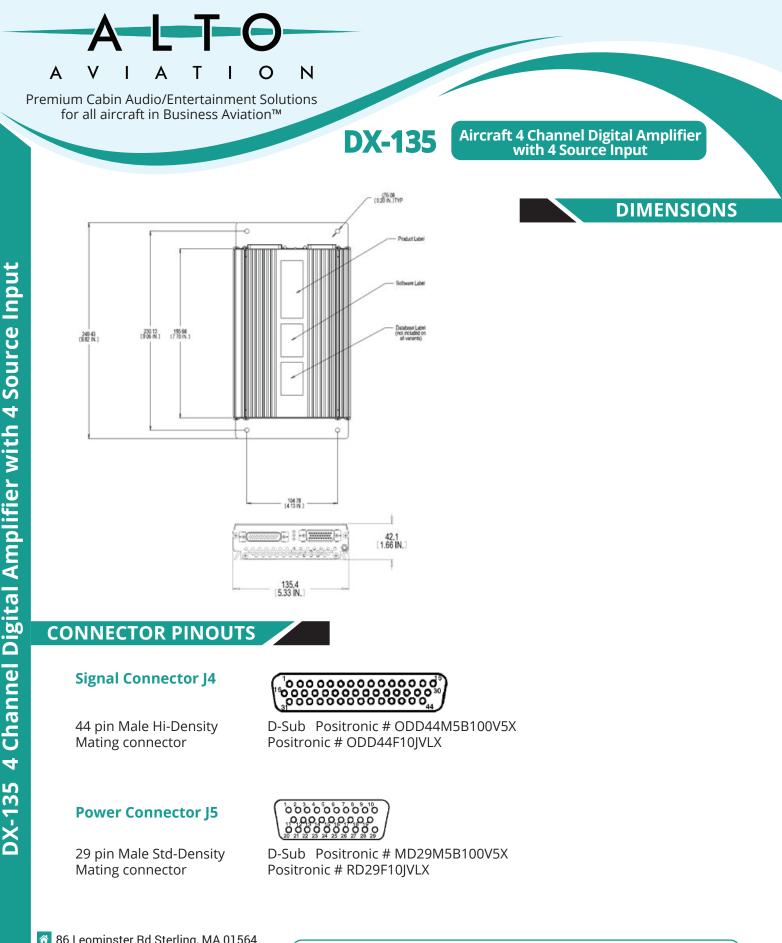

## SPECIFICATIONS

| Product Code       | 106570-0135                                                                                                                                               |
|--------------------|-----------------------------------------------------------------------------------------------------------------------------------------------------------|
| Frequency Response | 20Hz - 20KHz custom contoured to specific aircraft cabin                                                                                                  |
| Power Supply       | 28VDC                                                                                                                                                     |
| Operating Current  | 500 mA idle, 1 A nominal, 6 A maximum                                                                                                                     |
| Audio Input        | 4 stereo analog inputs, diff 44kohm input plus one Mic configurable<br>as Ground biased<br>All inputs accept line signal between 600mV and 4V RMS nominal |
|                    |                                                                                                                                                           |
| Output Power       | 40 Watts RMS/channel (160W) total                                                                                                                         |
| Output Load        | Loudspeaker: 4 - 8 Ohm recommended                                                                                                                        |
|                    | Average impedance of all 4 channels must be >3.5 ohms                                                                                                     |
| Distortion         | <0.1% THD @ 50% rated power, maximum 3% (distortion limiter active)                                                                                       |
| Equalizers         | Custom designed EQ/crossovers matched to aircraft cabin utilizing loudspeakers from the ALTO Aviation Entertainment System (AES) catalog                  |
| Dimensions         | 5.3"W x 1.7"H x 9.8"D (135mmW x 42mmH x 249mmD)                                                                                                           |
| Weight             | < 2.0 lbs / 0.9 kg                                                                                                                                        |
| DO-160G Env. Cat.  | [A2X]CAB[(SC)(HR)]EXXXXXZ[Z(XX)]AZ[AC][TT]M[XXE3XX][XXXX]XAX                                                                                              |
|                    |                                                                                                                                                           |